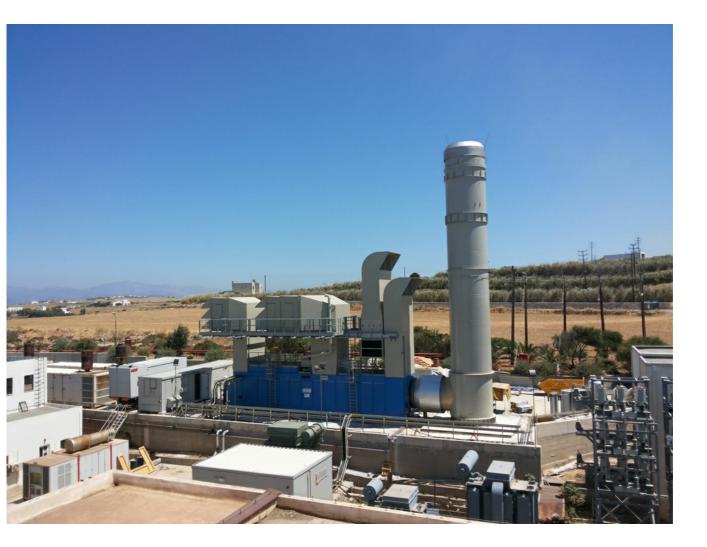

## Project Summary

Turn-key engineering, procurement and construction of two (2) new open- cycle Gas Turbine Units, type TURBOMACH TITAN 130, with 13.060 KW at generator terminals under ISO conditions, with light fuel oil (LFO), at the Autonomous Generating Stations of Paros and Mykonos, in Greece.

The project was executed on fast-track basis, with total time from contract signature to commercial operation of 31 days for the first unit and of 41 days for the second unit.