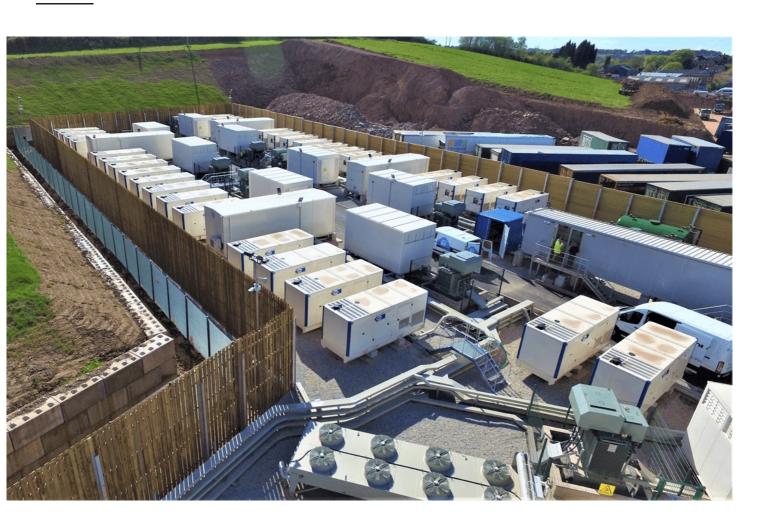

## Project Summary

The Holditch 20MW Fast Frequency Response project, the first of its kind in the UK, belongs to Hazel Capital.

This complex project includes a hybrid solution combining the following elements, working under a sophisticated control system in order to provide grid stabilization services.

2 gas engines of 1250 kVA (1000kW)

36 diesel generators of 635 kVA (500kW)

4 Li-ION battery blocks of 1MW each

16 VRLA battery blocks of 1MW each