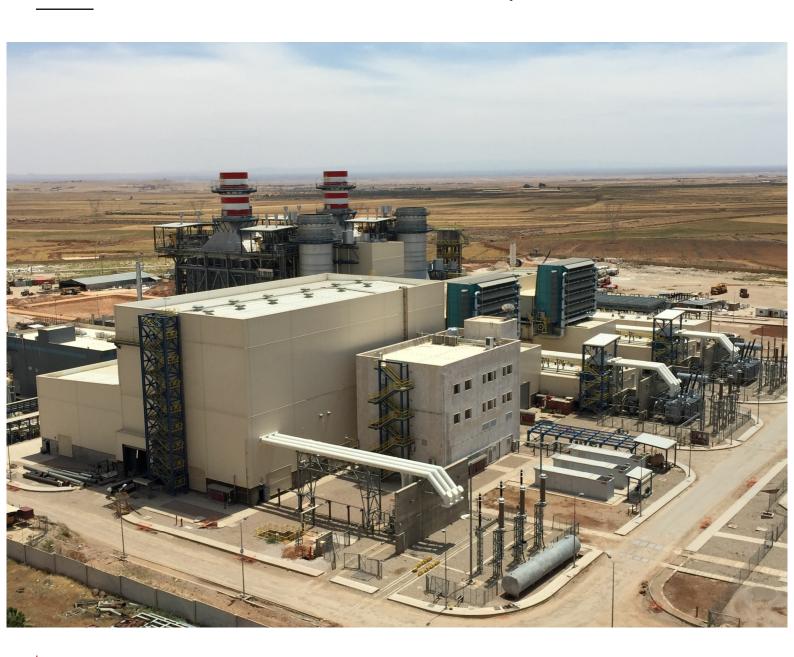

## Combined Cycle Power Plant of 724MW, Deir Azzour, Syria

Description

CUSTOMER
Public Establishment of
Electricity for Generation (PEEG)

LOCATION Syria SECTOR Energy Projects

**STATUS** 

In progress

CATEGORY START
Gas Turbines / Combined Cycle 2010

## Project Summary

Complete combined cycle power plant on turn-key basis working on natural gas (main fuel) and distillate oil (back-up fuel), and consisting of three sections:

- Section 1: first open cycle gas turbine generator with unit capacity of 279MW at ISO conditions.
- Section 2: second open cycle gas turbine generator with unit capacity of 279MW at ISO conditions.
- Section 3: completion of the combined cycle total net capacity 724MW at site conditions.
- Consortium: METKA ANSALDO Energia, with METKA as leader