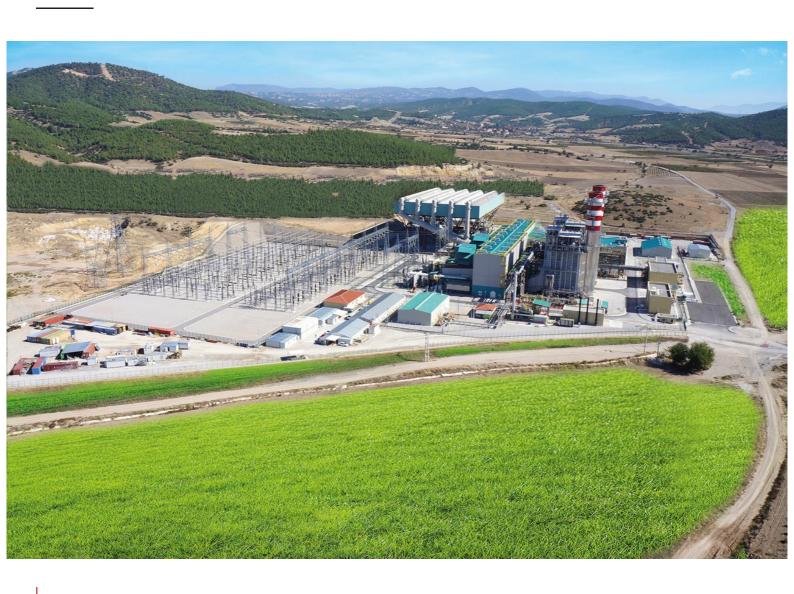

## Combined Cycle Power Plant of 775 MW, Denizli

## Project Summary

Turn-key engineering, procurement and construction for a state-of-the-art natural gas fired combined cycle power plant with a net power output of 775 MW. The plant is based on Siemens SGT5-4000F gas turbine technology, using a multi shaft concept: 2 on 1 configuration of two gas turbines, two heat recovery boilers and one steam turbine. The project scope also includes a large air cooled condenser (ACC).