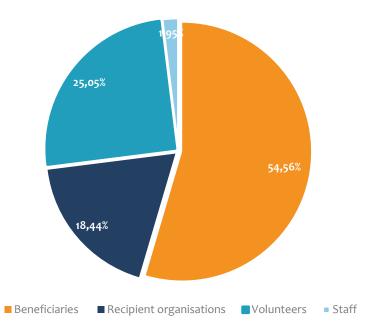

### Social value distribution

#### **SROI** calculation

The evaluation was prepared by the Social Value Greece team of Equal Society.

Olga Drellia Director of Impact at Social Value Greece